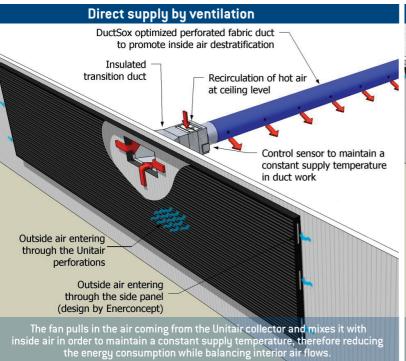

## UNITAIR TM Metal

Enerconcept offers the most simple and economical way to preheat outside air







T. 819 843.1323 | F. 819 843.7103 info@enerconcept.com enerconcept.com

## **UNITAIR**<sup>TM</sup>

## outside air preheating: main configurations







Fully integrated from an architectural point of view, the Unitair collector is well-suited for institutional and industrial buildings for which aesthetic and/or resistance requires a metal siding wall.

The Unitair lends itself perfectly to buildings where a large wall surface is available in relation to the required fresh air flow.

Each project is unique depending on the required air flow and available wall surface.

## **Benefits**

Easy to install Tailored design Cost effective Maintenance free