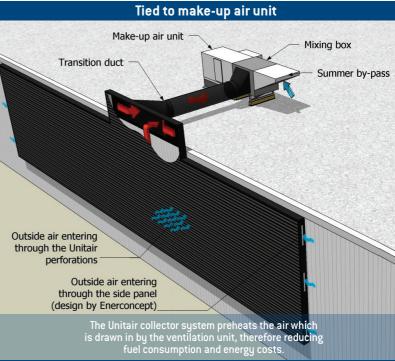

## outside air preheating: main configurations

Fully integrated from an architectural point of view, the Unitair collector is well-suited for institutional and industrial buildings for which aesthetic and/or resistance requires a metal siding wall.

The Unitair lends itself perfectly to buildings where a large wall surface is available in relation to the required fresh air flow.

Each project is unique depending on the required air flow and available wall surface.