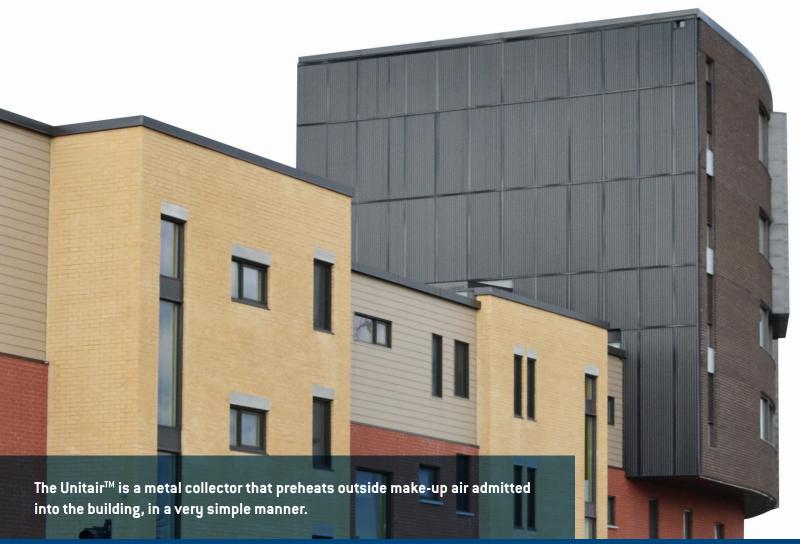

## outside air preheating: main configurations

Fully integrated from an architectural point of view, the Unitair collector is well-suited for institutional and industrial buildings for which aesthetic and/or resistance requires a metal siding wall.

The Unitair lends itself perfectly to buildings where a large wall surface is available in relation to the required fresh air flow.

Each project is unique depending on the required air flow and available wall surface.